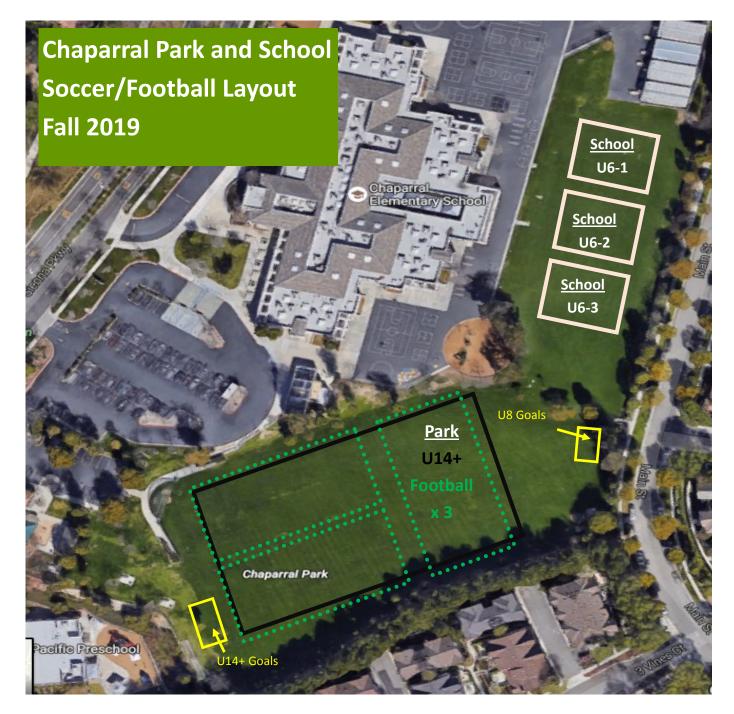

 Field 1 & Field 4: Baseball /Softball

F1: U14=105x65\* yds & U12= 80x55\* yds

F2-F7: U8s: 40 x 30\* U7s: 35 x 25 yds (U8 fields slightly bigger)

**F8:** *U10*= 60 x 40 yds

Park: *U14*= 105x65 yds (Sundays) & 3 Football Fields (Saturdays) School: Football on Saturdays & *U6 (3x)*= 30x20 yds (Practice only)