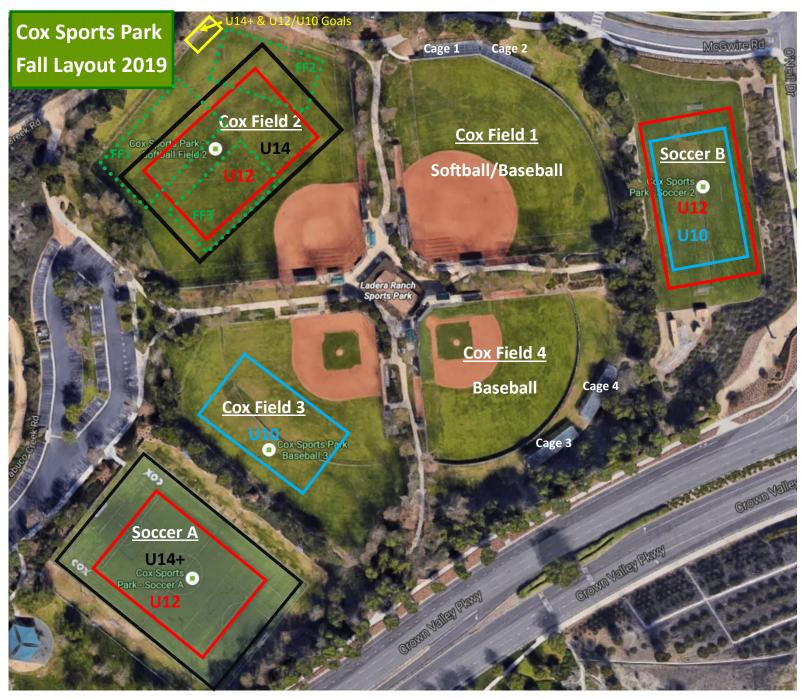

Soccer A: U14=100x63.3 yds & U12=70x50 yds Soccer B: U12=75x45\*yds & U10=60x40 yds 

 Field 2: U14 =100x60 yds (in use?) & U12: 75x50 & 3 Flag:(1) 60x35\* yds & (2/3) 50x30\* yds)

 Field 3: U10=60x40 yds only

 Field 1 & Field 4: Baseball /Softball

F1: U14=105x65\* yds & U12= 80x55\* yds

F2-F7: U8s: 40 x 30\* U7s: 35 x 25 yds (U8 fields slightly bigger)

**F8:** *U10*= 60 x 40 yds

Park: *U14*= 105x65 yds (Sundays) & 3 Football Fields (Saturdays) School: Football on Saturdays & *U6 (3x)*= 30x20 yds (Practice only)