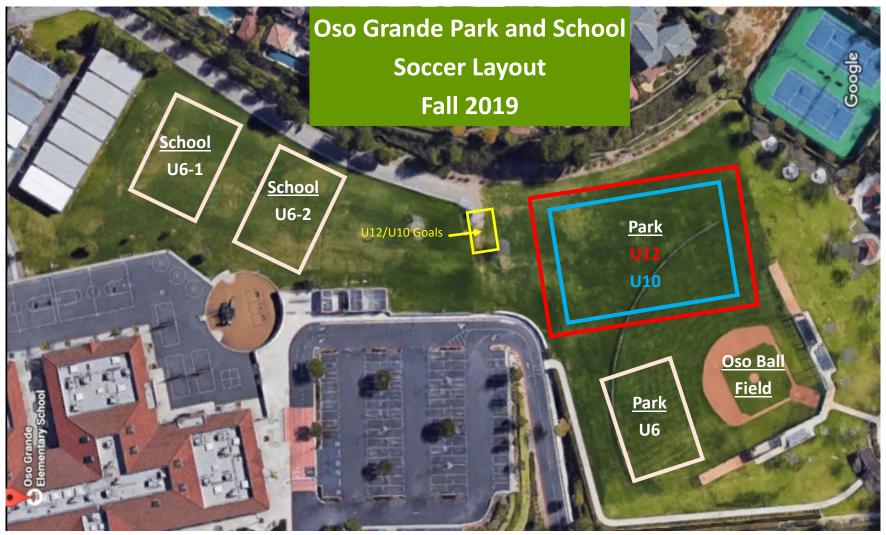

**Park:** L1: *U6*= 30x20 yds & R2: *U10*= 60 x 40 yds & U12: 70 x 50 yds\* **School:** *U6* (*2x*)= 30x20 yds

Wagsdale: U5= 30x15 yds (4x) U10= 60 x 40 yds (if necessary)