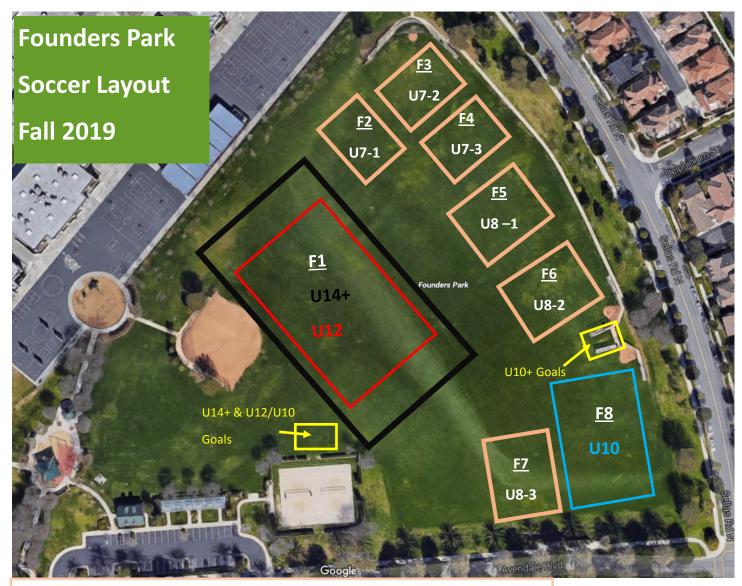

 Field 1 & Field 4: Baseball /Softball

F1: U14=105x65\* yds & U12= 80x55\* yds

F2-F7: U8s: 40 x 30\* U7s: 35 x 25 yds (U8 fields slightly bigger)

**F8:** *U10*= 60 x 40 yds

Park: *U14*= 105x65 yds (Sundays) & 3 Football Fields (Saturdays) School: Football on Saturdays & *U6 (3x)*= 30x20 yds (Practice only)