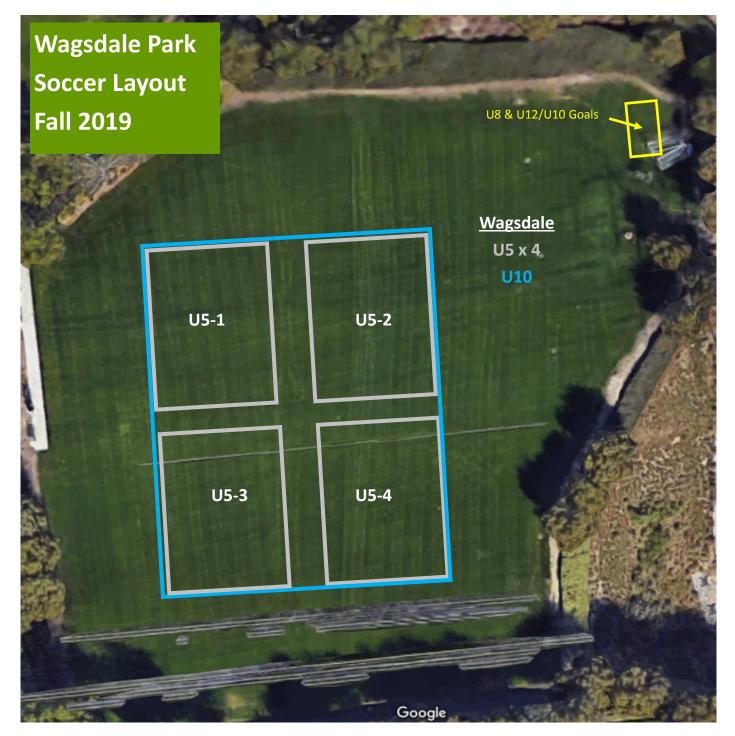

**Park:** L1: *U6*= 30x20 yds & R2: *U10*= 60 x 40 yds & U12: 70 x 50 yds\* **School:** *U6* (*2x*)= 30x20 yds

Wagsdale: U5= 30x15 yds (4x) U10= 60 x 40 yds (if necessary)